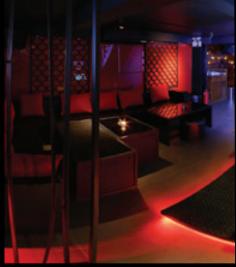

Rokku's impressive six-story glass building gives guests access to a birds-eye view of the city along with an exclusive VIP terrace perched at the rooftop. Each floor offers different entertainment options ranging from an open mic karaoke stage to a live band and DJ's playing your favorite beats. Relaxed lounge seating at Rokku turns your dinner into a party and fully stocked bars are ready to serve up exotic cocktails at a moments' notice.

### GINZA ROOM LEVEL 1

Lobby level with full bar and lounge seating. We can even roll out the red carpet, add a backdrop and selfie booth for you. Perfect entrance for your gala bash!

### ODAIBA ROOM LEVEL 2

Dining and lounge level with full bar, group dining tables. This level offers a city view and state-of-the-art karaoke system and stage so you can sing like a star.

### SHIBUYA ROOM LEVEL 3

Dining and lounge level with full bar, group dining tables, billiards table and TV's perfect for relaxing and enjoying your favorite cocktails.

#### SHINJUKU ROOM LEVEL 4

Cocktail reception and lounge level with full bar, group high-top dining tables and lounge seating. This floor has a DJ booth and dance floor to help get that party started.

#### TOKYO ROOM LEVEL 5 + SKY DECK

Cocktail lounge + sky deck level with full bar and high-top dining tables. This popular floor offers spectacular Phnom Penh city views and live band entertainment playing all the greatest hits nightly.

### VIP TERRACE LEVEL 6

VIP terrace level with lounge seating for your private party. Enjoy exclusive VIP service with your own personal hostess and amazing views of Phnom Penh landmarks and the river.