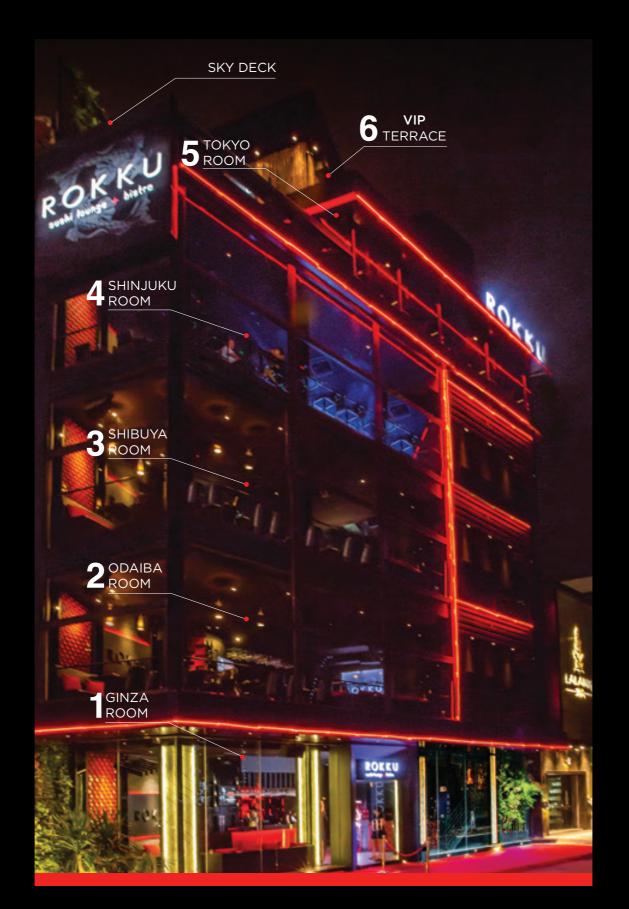

Rokku's impressive six-story glass building gives guests access to a birds-eye view of the city along with an exclusive VIP terrace perched at the rooftop. Each floor offers different entertainment options ranging from an open mic karaoke stage to a live band and DJ's playing your favorite beats. Relaxed lounge seating at Rokku turns your dinner into a party and fully stocked bars are ready to serve up exotic cocktails at a moments' notice.

### GINZA ROOM LEVEL 1

Lobby level with full bar and lounge seating. We can even roll out the red carpet, add a backdrop and selfie booth for you. Perfect entrance for your gala bash!

### ODAIBA ROOM LEVEL 2

Dining and lounge level with full bar, group dining tables. This level offers a city view and state-of-the-art karaoke system and stage so you can sing like a star.

### SHIBUYA ROOM LEVEL 3

Dining and lounge level with full bar, group dining tables, billiards table and TV's perfect for relaxing and enjoying your favorite cocktails.

#### SHINJUKU ROOM LEVEL 4

Cocktail reception and lounge level with full bar, group high-top dining tables and lounge seating. This floor has a DJ booth and dance floor to help get that party started.

#### TOKYO ROOM LEVEL 5 + SKY DECK

Cocktail lounge + sky deck level with full bar and high-top dining tables. This popular floor offers spectacular Phnom Penh city views and live band entertainment playing all the greatest hits nightly.

### VIP TERRACE LEVEL 6

VIP terrace level with lounge seating for your private party. Enjoy exclusive VIP service with your own personal hostess and amazing views of Phnom Penh landmarks and the river.