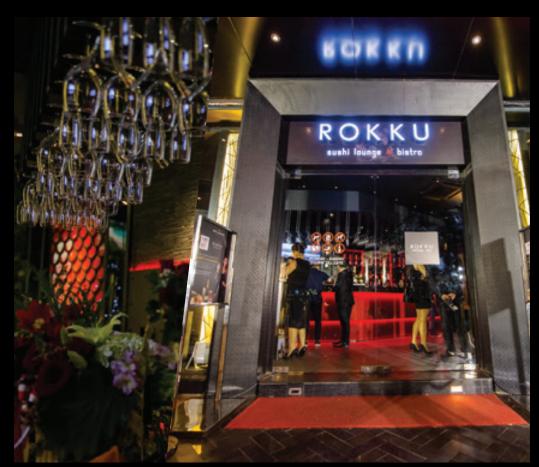

Rokku Sushi Lounge + Bistro is the newest fusion restaurant and lounge to hit town. Situated in the heart of Phnom Penh's lively central business district, Rokku splashes into the local food scene with a fresh twist by infusing Japanese and Western ingredients for original and delicious combinations.

Rokku's impressive six-story glass building gives guests access to a birds-eye view of the city along with an exclusive VIP terrace perched at the rooftop. Each floor offers different entertainment options ranging from an open mic karaoke stage to a live band and DJ's playing your favorite beats. Relaxed lounge seating at Rokku turns your dinner into a party and fully stocked bars are ready to serve up exotic cocktails at a moments' notice.

### GINZA ROOM LEVEL 1

Lobby level with full bar and lounge seating. We can even roll out the red carpet, add a backdrop and selfie booth for you. Perfect entrance for your gala bash!