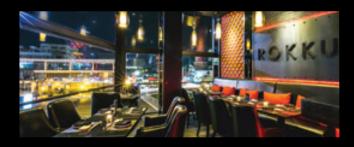

Rokku's impressive six-story glass building gives guests access to a birds-eye view of the city along with an exclusive VIP terrace perched at the rooftop. Each floor offers different entertainment options ranging from an open mic karaoke stage to a live band and DJ's playing your favorite beats. Relaxed lounge seating at Rokku turns your dinner into a party and fully stocked bars are ready to serve up exotic cocktails at a moments' notice.

### ODAIBA ROOM LEVEL 2

Dining and lounge level with full bar, group dining tables. This level offers a city view and state-of-the-art karaoke system and stage so you can sing like a star.

### SHIBUYA ROOM LEVEL 3

Dining and lounge level with full bar, group dining tables, billiards table and TV's perfect for relaxing and enjoying your favorite cocktails.